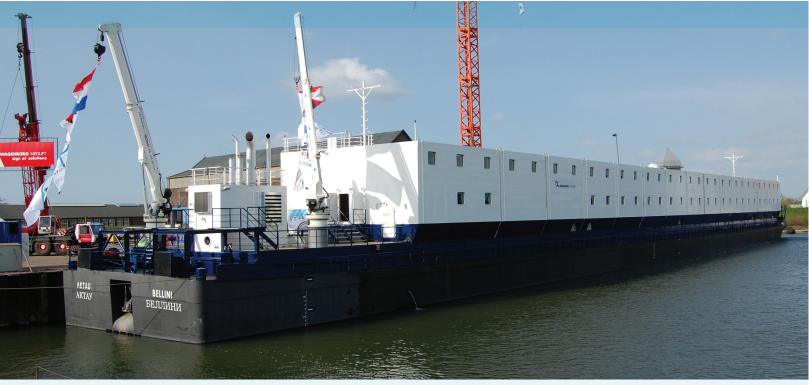

## accomodation vessel: **Bellini**

## **Specifications**

| Length o.a.          | : | 116,00 m                                                              | Generator s |
|----------------------|---|-----------------------------------------------------------------------|-------------|
| Breadth o.a.         | : | 11,45 m                                                               |             |
| Draught              | : | 2,00 m                                                                | A 1 .       |
| Capacity             | : | 320 persons                                                           | Anchorwin   |
| Containercapacity    | : | 3 TEU                                                                 | Pump syste  |
| Decks                | : | 4                                                                     | Crane       |
| Cabins               | : | 80 pcs.                                                               | Claric      |
| Tankcapacity         | : | Fresh water tank 300 m <sup>3</sup><br>Sewage tank 900 m <sup>3</sup> | Class       |
| Year of construction |   | 2010                                                                  | Other item  |
|                      |   |                                                                       |             |
| Building time        |   | 4 Months                                                              |             |
| Owner                | 1 | Wagenborg Offshore BV                                                 |             |
|                      |   |                                                                       |             |
|                      |   |                                                                       |             |