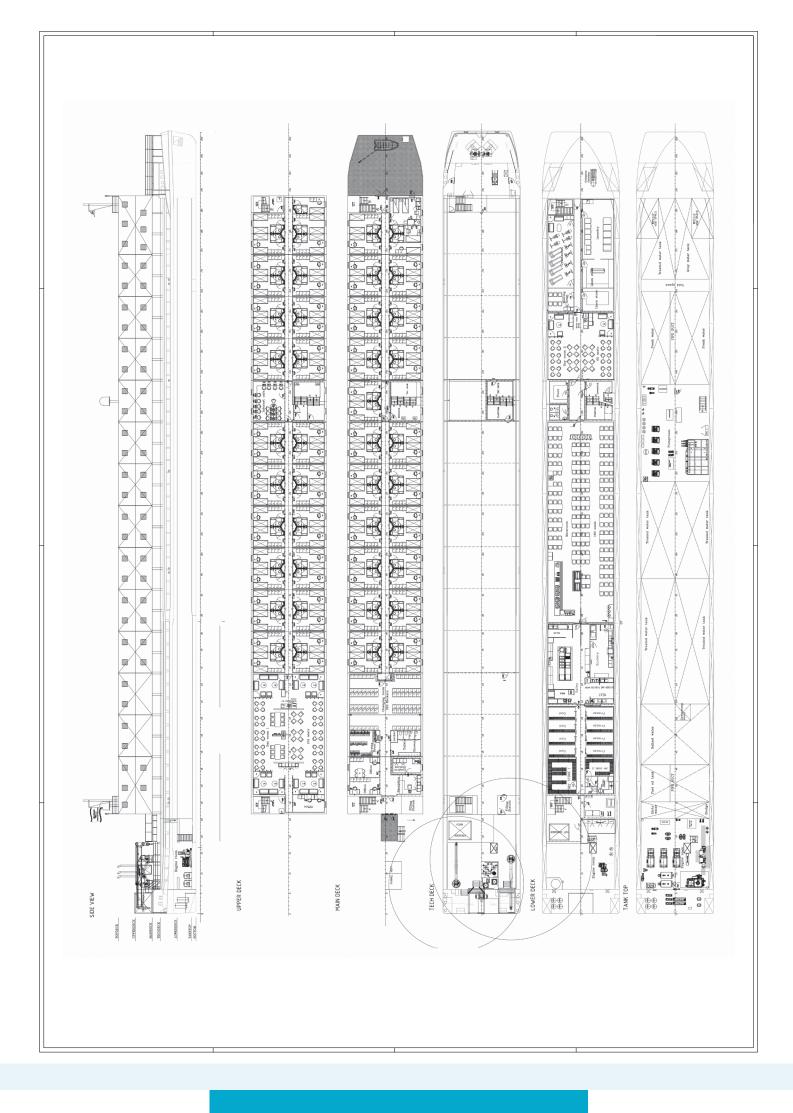

## **Specifications**

| Length o.a.          | : | 116,00 m                                                              | Generator s |
|----------------------|---|-----------------------------------------------------------------------|-------------|
| Breadth o.a.         | : | 11,45 m                                                               |             |
| Draught              | : | 2,00 m                                                                | A 1 .       |
| Capacity             | : | 320 persons                                                           | Anchorwin   |
| Containercapacity    | : | 3 TEU                                                                 | Pump syste  |
| Decks                | : | 4                                                                     | Crane       |
| Cabins               | : | 80 pcs.                                                               | Claric      |
| Tankcapacity         | : | Fresh water tank 300 m <sup>3</sup><br>Sewage tank 900 m <sup>3</sup> | Class       |
| Year of construction |   | 2010                                                                  | Other item  |
|                      |   |                                                                       |             |
| Building time        |   | 4 Months                                                              |             |
| Owner                | 1 | Wagenborg Offshore BV                                                 |             |
|                      |   |                                                                       |             |
|                      |   |                                                                       |             |

## **On-board equipment**

| Generator sets       | : | 500 kW 3 pcs.<br>Sisu 63,3 kW 1 pc.                                                                                                                                                                             |
|----------------------|---|-----------------------------------------------------------------------------------------------------------------------------------------------------------------------------------------------------------------|
| Anchorwinch          |   | Dyvler 2 pcs.                                                                                                                                                                                                   |
| Pump system          | : | Reicon Installatie                                                                                                                                                                                              |
| Crane                | : | Promac HS Marine afb 170 / 10,<br>10 tons at 10 m                                                                                                                                                               |
| Class                | : | Bureau Veritas "Inland Waterways"                                                                                                                                                                               |
| Other items on board | : | Incinerator, sewage treatment plant,<br>Hospital, offices, stores, coolers 5 pcs.,<br>Freezers 5 pcs., fitness area, internet café,<br>lounge, restaurant, changing room,<br>watermakers, laundry room, galley. |
| Remarks              | : | This vessel is built under Kazakh flagstate<br>requirements, which includes "zero-discharge"<br>demands.<br>Also this vessels has the capacity to operate<br>autonomously for a period of 14 days.              |